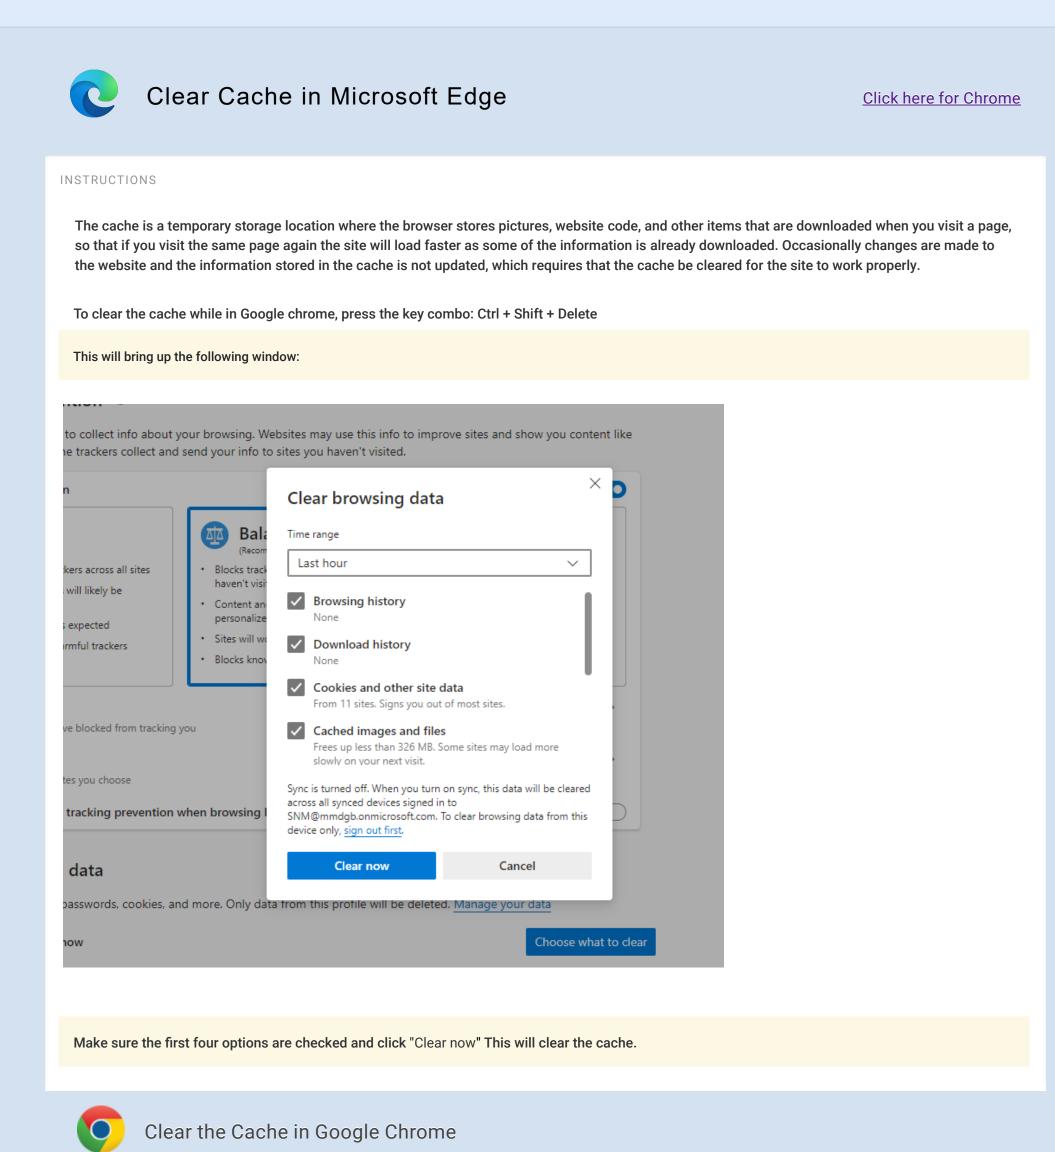

## To clear the cache while in Google chrome, press the key combo: Ctrl + Shift + Delete

## This will bring up the following window:

| Chrome      | Settings                                                                                                                                         |                               |
|-------------|--------------------------------------------------------------------------------------------------------------------------------------------------|-------------------------------|
|             | Default browser                                                                                                                                  |                               |
|             | The default browser is currently Google Chrome.                                                                                                  | ×                             |
| Settings    | Obliterate the following items from: the beginning of time 🔻                                                                                     |                               |
|             | ✓ Browsing history                                                                                                                               | ay optionally c               |
|             | Download history                                                                                                                                 |                               |
|             | Cookies and other site and plugin data                                                                                                           |                               |
|             | Cached images and files                                                                                                                          | ess bar or the a              |
|             | Passwords                                                                                                                                        |                               |
|             | Autofill form data                                                                                                                               |                               |
|             | Hosted app data                                                                                                                                  |                               |
|             | Content licenses                                                                                                                                 |                               |
|             | Learn more  Clear browsing data Saved content settings and search engines will not be cleared and may re browsing habits.                        |                               |
|             | <ul> <li>Chapter Autonin to hill out web forms in a single click, manager</li> <li>Offer to save your web passwords. Manage passwords</li> </ul> | Hutonii settings              |
|             | Web content                                                                                                                                      |                               |
| Make sure t | he first four options are checked and click "Clear browsing data" T                                                                              | his will clear the cache.     |
|             |                                                                                                                                                  |                               |
|             |                                                                                                                                                  |                               |
|             | Call Support: 248.434.0444 (Option 2)                                                                                                            | Call Sales:                   |
|             | 248.434.0444 (Option 2)                                                                                                                          | 877.EHR.SYSTEM (877.347.7978) |